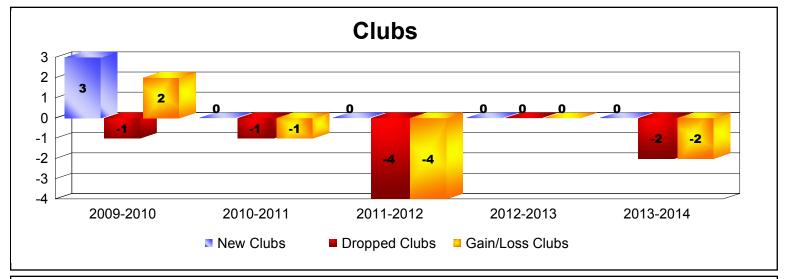

District 4 C2

As of June 2014 Cumulative

| Year      | New<br>Clubs | Dropped<br>Clubs | Gain/<br>Loss<br>Clubs | New<br>Members | Charter<br>Members | Reinstate<br>Members | Transfer<br>Members | Total<br>Member<br>Added | Total<br>Members<br>Dropped | Gain/<br>Loss<br>Members |
|-----------|--------------|------------------|------------------------|----------------|--------------------|----------------------|---------------------|--------------------------|-----------------------------|--------------------------|
| 2009-2010 | 3            | -1               | 2                      | 119            | 78                 | 7                    | 6                   | 210                      | -173                        | 37                       |
| 2010-2011 | 0            | -1               | -1                     | 131            | 0                  | 14                   | 11                  | 156                      | -238                        | -82                      |
| 2011-2012 | 0            | -4               | -4                     | 125            | 0                  | 36                   | 14                  | 175                      | -279                        | -104                     |
| 2012-2013 | 0            | 0                | 0                      | 135            | 0                  | 12                   | 6                   | 153                      | -191                        | -38                      |
| 2013-2014 | 0            | -2               | -2                     | 119            | 0                  | 8                    | 11                  | 138                      | -177                        | -39                      |
| Average   | 1            | -2               | -1                     | 126            | 16                 | 15                   | 10                  | 166                      | -212                        | -45                      |