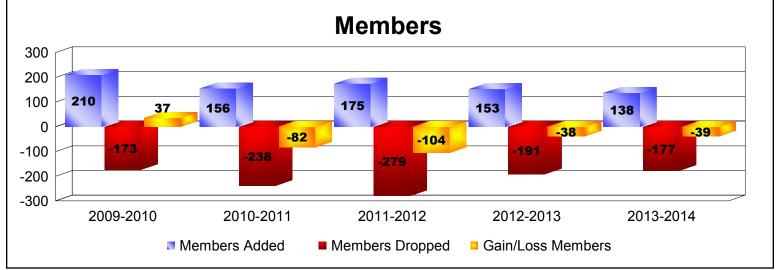

District 4 C2

As of June 2014 Cumulative

| Year      | New<br>Clubs | Dropped<br>Clubs | Gain/<br>Loss<br>Clubs | New<br>Members | Charter<br>Members | Reinstate<br>Members | Transfer<br>Members | Total<br>Member<br>Added | Total<br>Members<br>Dropped | Gain/<br>Loss<br>Members |
|-----------|--------------|------------------|------------------------|----------------|--------------------|----------------------|---------------------|--------------------------|-----------------------------|--------------------------|
| 2009-2010 | 3            | -1               | 2                      | 119            | 78                 | 7                    | 6                   | 210                      | -173                        | 37                       |
| 2010-2011 | 0            | -1               | -1                     | 131            | 0                  | 14                   | 11                  | 156                      | -238                        | -82                      |
| 2011-2012 | 0            | -4               | -4                     | 125            | 0                  | 36                   | 14                  | 175                      | -279                        | -104                     |
| 2012-2013 | 0            | 0                | 0                      | 135            | 0                  | 12                   | 6                   | 153                      | -191                        | -38                      |
| 2013-2014 | 0            | -2               | -2                     | 119            | 0                  | 8                    | 11                  | 138                      | -177                        | -39                      |
| Average   | 1            | -2               | -1                     | 126            | 16                 | 15                   | 10                  | 166                      | -212                        | -45                      |